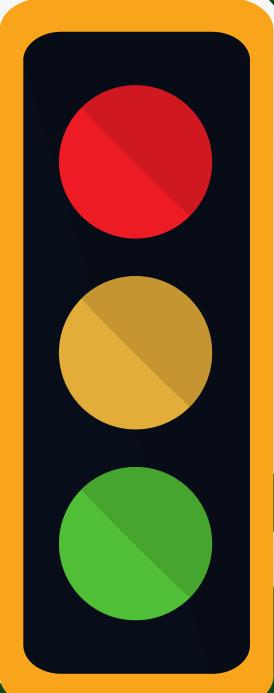

# ARTIFICIAL INTELLIGENCE

**BRISK USE IN CLASS** 

Brisk usage is not permitted in this activity. The main goal of this activity is to evaluate individual student understanding and skills without Al collaboration.

#### **YELLOW LIGHT:**

While using *Brisk* AI for some parts of the activity may be okay, other parts of the activity require independent work. Ask your teacher.

#### **GREEN LIGHT:**

Students are encouraged to use *Brisk* to assist with this activity as long as use follows Al Guidance for Students.

**Ashwaubenon** 