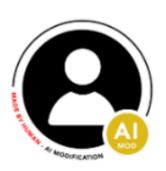

## ARTIFICIAL INTELLIGENCE

**TEACHER AI USE** 

Indicates that the content is generated entirely by AI without any human editing or modifications

Indicates that the content is first made by a humans and modified by AI

Indicates that the content is made by AI but modified after by a human

Content is entirely made by a human with no Al modifications or edits